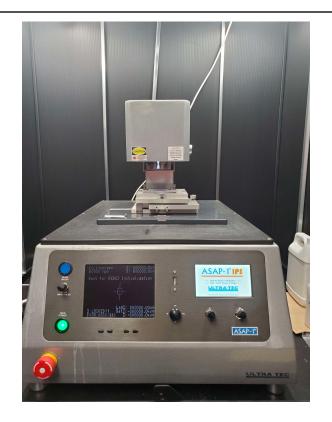

## ASAP-1-IPS

## Specifications

- Suits all sizes of die package, wafer and board-level
- Full 100mm x 100mm stage area
- Always-On Real Time Video Monitor showing system and navigation parameters
- Touchscreen control with physical joystick & controls
- Ridgid Table Assembly and closed-loop, high-torque, motor control enhances the machining of tough and hard materials
- X, Y and Z axes all have deep sub-micron accuracy
- Accurately decaps, then thins substrate and polishes
- Patented Floating Head provides a true polishing action -- yields polishing quality & high survivability
- Intuitive menus provide a powerful, easy to use, system
- USB Flash Drive interface for preparation recipe storage
- Short set-up and process times
- Accurate die-tilt adjustment 'on the fly'
- Bench-top & Quiet in Operation